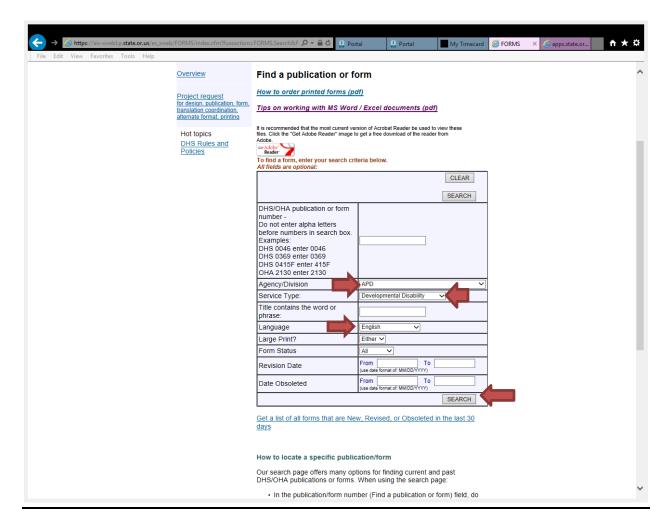

## How to access forms not found on the Lane County DDS Website

All DHS/OHA forms are maintained on a state-operated website at this link:

https://sharedsystems.dhsoha.state.or.us/forms/

You can search by form number or you can filter by agency/division, service type, and language. You may also use keywords to help narrow your search. Any form with a form number on the bottom right-hand corner can be found on this website.